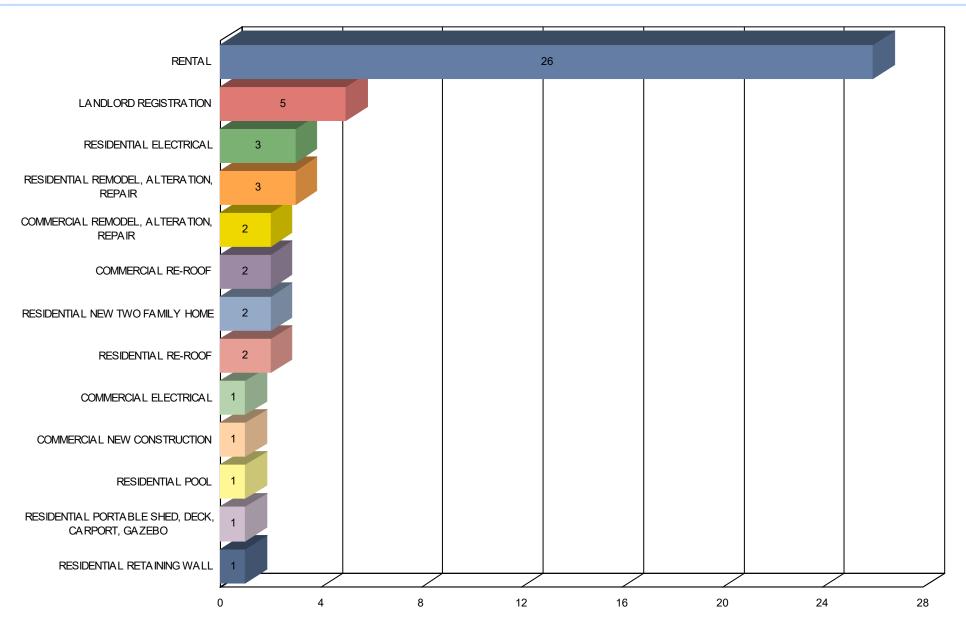

#### PERMITS ISSUED BY TYPE (02/01/2024 TO 02/29/2024) FOR CITY OF HIGHLAND

| Permit #                                                                                | Туре                                                                                                                                       | Workclass                                                                                  | Status                                                                         | Issue Date                       | Main Address                                                                                                                                                                               | Project         | District                                                         | Parcel                                                                                |
|-----------------------------------------------------------------------------------------|--------------------------------------------------------------------------------------------------------------------------------------------|--------------------------------------------------------------------------------------------|--------------------------------------------------------------------------------|----------------------------------|--------------------------------------------------------------------------------------------------------------------------------------------------------------------------------------------|-----------------|------------------------------------------------------------------|---------------------------------------------------------------------------------------|
| COMMERCIAL EL                                                                           | ECTRICAL                                                                                                                                   |                                                                                            |                                                                                |                                  |                                                                                                                                                                                            |                 |                                                                  |                                                                                       |
| CELE-0224-0024                                                                          | Commercial<br>Electrical                                                                                                                   | Electric Service<br>Upgrade                                                                | Complete                                                                       | 02/20/2024                       | 12866 Troxler Ave,<br>Highland, IL 62249                                                                                                                                                   |                 | Highland                                                         | 021183300000001                                                                       |
|                                                                                         |                                                                                                                                            |                                                                                            |                                                                                |                                  |                                                                                                                                                                                            | PERMITS ISSUE   | D FOR COMMERCIA                                                  | AL ELECTRICAL:                                                                        |
| COMMERCIAL NE                                                                           | W CONSTRUCTION                                                                                                                             |                                                                                            |                                                                                |                                  |                                                                                                                                                                                            |                 |                                                                  |                                                                                       |
| BLDC-0224-0012                                                                          | Commercial New Construction                                                                                                                | New Construction                                                                           | Fees Due                                                                       | 02/13/2024                       | 245 Flax Dr, Highland, IL<br>62249                                                                                                                                                         |                 | Highland                                                         | 022182813301004                                                                       |
|                                                                                         |                                                                                                                                            |                                                                                            |                                                                                |                                  | PERMIT                                                                                                                                                                                     | S ISSUED FOR CO | OMMERCIAL NEW                                                    | CONSTRUCTION:                                                                         |
| COMMERCIAL RE                                                                           | MODEL, ALTERATIO                                                                                                                           | N, REPAIR                                                                                  |                                                                                |                                  |                                                                                                                                                                                            |                 |                                                                  |                                                                                       |
| CRAR-0224-0054                                                                          | Commercial<br>Remodel,<br>Alteration, Repair                                                                                               | Alteration,<br>Remodel, Repair                                                             | Complete                                                                       | 02/06/2024                       | 12258 Highland Rd,<br>Highland, IL 62249                                                                                                                                                   |                 | Highland                                                         | 011240600000036                                                                       |
| CRAR-0224-0055                                                                          | Commercial                                                                                                                                 | Alteration,                                                                                | Issued                                                                         | 02/20/2024                       | 12547 State Route 143,<br>Highland, IL 62249                                                                                                                                               |                 | Highland                                                         | 022182903301002                                                                       |
| CKAK-0224-0055                                                                          | Remodel,<br>Alteration, Repair                                                                                                             | Remodel, Repair                                                                            |                                                                                |                                  |                                                                                                                                                                                            |                 |                                                                  |                                                                                       |
| SKAR-0224-0055                                                                          | ,                                                                                                                                          | Remodel, Repair                                                                            |                                                                                |                                  | ERMITS ISSUED F                                                                                                                                                                            | OR COMMERCIAL   | . REMODEL, ALTER                                                 | RATION, REPAIR:                                                                       |
| COMMERCIAL RE                                                                           | Alteration, Repair                                                                                                                         | Kemodel, Kepair                                                                            |                                                                                |                                  | ERMITS ISSUED F                                                                                                                                                                            | OR COMMERCIAL   | . REMODEL, ALTER                                                 | RATION, REPAIR:                                                                       |
|                                                                                         | Alteration, Repair                                                                                                                         | Remodel, Repair  Roof (Commercial)                                                         | Complete                                                                       | 02/05/2024                       | ERMITS ISSUED F  1308 Main St, Highland, IL 62249                                                                                                                                          | OR COMMERCIAL   | . REMODEL, ALTEF                                                 | RATION, REPAIR:                                                                       |
| COMMERCIAL RE                                                                           | Alteration, Repair -ROOF Commercial                                                                                                        |                                                                                            | Complete Complete                                                              | 02/05/2024<br>02/22/2024         | 1308 Main St, Highland, IL                                                                                                                                                                 | OR COMMERCIAL   |                                                                  | 011240808201001<br>001                                                                |
| COMMERCIAL RE<br>CROOF-0224-0045                                                        | -ROOF  Commercial Re-roof Commercial                                                                                                       | Roof (Commercial)                                                                          | ·                                                                              |                                  | 1308 Main St, Highland, IL<br>62249<br>1331 26Th St, Highland, IL                                                                                                                          |                 | Highland                                                         | 011240808201001<br>001                                                                |
| COMMERCIAL RE<br>CROOF-0224-0045                                                        | -ROOF  Commercial Re-roof Commercial Re-roof                                                                                               | Roof (Commercial)                                                                          | ·                                                                              |                                  | 1308 Main St, Highland, IL<br>62249<br>1331 26Th St, Highland, IL                                                                                                                          |                 | Highland<br>Highland                                             | 011240808201001<br>001                                                                |
| COMMERCIAL RECROOF-0224-0045                                                            | -ROOF  Commercial Re-roof Commercial Re-roof                                                                                               | Roof (Commercial)                                                                          | ·                                                                              |                                  | 1308 Main St, Highland, IL<br>62249<br>1331 26Th St, Highland, IL                                                                                                                          |                 | Highland<br>Highland                                             | 011240808201001<br>001                                                                |
| CROOF-0224-0046 CROOF-0224-0046 LANDLORD REGIS                                          | Alteration, Repair  -ROOF  Commercial Re-roof  Commercial Re-roof  STRATION  Landlord                                                      | Roof (Commercial) Roof (Commercial) Landlord                                               | Complete                                                                       | 02/22/2024                       | 1308 Main St, Highland, IL<br>62249<br>1331 26Th St, Highland, IL<br>62249<br>20 Kaeser Ct, Highland, IL                                                                                   |                 | Highland Highland                                                | 011240808201001<br>001<br>RCIAL RE-ROOF:<br>012240520402028                           |
| COMMERCIAL RECROOF-0224-0045 CROOF-0224-0046 LANDLORD REGIS                             | Alteration, Repair  -ROOF  Commercial Re-roof  Commercial Re-roof  STRATION  Landlord Registration Landlord                                | Roof (Commercial)  Roof (Commercial)  Landlord Registration Landlord                       | Complete  Registration Complete Registration                                   | 02/22/2024                       | 1308 Main St, Highland, IL<br>62249<br>1331 26Th St, Highland, IL<br>62249<br>20 Kaeser Ct, Highland, IL<br>62249<br>1317 Zschokke St,                                                     |                 | Highland Highland  SUED FOR COMME!  Highland                     | 011240808201001<br>001<br>RCIAL RE-ROOF:<br>012240520402028                           |
| COMMERCIAL RE CROOF-0224-0045 CROOF-0224-0046  LANDLORD REGIS _L-0224-0399 _L-0224-0400 | Alteration, Repair  -ROOF  Commercial Re-roof  Commercial Re-roof  STRATION  Landlord Registration Landlord Registration Landlord Landlord | Roof (Commercial)  Roof (Commercial)  Landlord Registration Landlord Registration Landlord | Registration Complete Registration Complete Registration Complete Registration | 02/22/2024 02/09/2024 02/15/2024 | 1308 Main St, Highland, IL<br>62249<br>1331 26Th St, Highland, IL<br>62249<br>20 Kaeser Ct, Highland, IL<br>62249<br>1317 Zschokke St,<br>Highland, IL 62249<br>1387 27Th St, Highland, IL |                 | Highland Highland  SUED FOR COMMEI  Highland  Highland  Highland | 011240808201001<br>001<br>RCIAL RE-ROOF:<br>012240520402028<br>16C<br>012240512201024 |

RENTAL

| Permit #       | Туре   | Workclass         | Status   | Issue Date | Main Address                                        | Project | District | Parcel                 |
|----------------|--------|-------------------|----------|------------|-----------------------------------------------------|---------|----------|------------------------|
| RENT-0224-1055 | Rental | Rental (Highland) | Complete | 02/01/2024 | 1720 Broadway, Highland,<br>IL 62249                |         | Highland | 012240409102006        |
| RENT-0224-1056 | Rental | Rental (Highland) | Complete | 02/02/2024 | 2929 Herzog Ln, Unit E,<br>Highland, IL 62249       |         | Highland | 021182913301001        |
| RENT-0224-1057 | Rental | Rental (Highland) | Complete | 02/05/2024 | 213 Broadway, Highland, IL<br>62249                 |         | Highland | 012240509101004        |
| RENT-0224-1058 | Rental | Rental (Highland) | Complete | 02/06/2024 | 1308 Main St, Unit 220,<br>Highland, IL 62249       |         | Highland | 012240508202023        |
| RENT-0224-1060 | Rental | Rental (Highland) | Complete | 02/07/2024 | 1007 8Th St, Unit 3,<br>Highland, IL 62249          |         | Highland | 022183219404012        |
| RENT-0224-1063 | Rental | Rental (Highland) | Complete | 02/08/2024 | 1021 Broadway, Unit 3,<br>Highland, IL 62249        |         | Highland | 012240507202031<br>002 |
| RENT-0224-1062 | Rental | Rental (Highland) | Issued   | 02/08/2024 | 1019 13Th St, Highland, IL<br>62249                 |         | Highland | 012240511202028        |
| RENT-0224-1064 | Rental | Rental (Highland) | Complete | 02/09/2024 | 20 Kaeser Ct, Highland, IL<br>62249                 |         | Highland | 012240520402028<br>16C |
| RENT-0224-1061 | Rental | Rental (Highland) | Complete | 02/09/2024 | 2009 Broadway, Unit 12,<br>Highland, IL 62249       |         | Highland | 012240406103001        |
| RENT-0224-1065 | Rental | Rental (Highland) | Complete | 02/13/2024 | 35 Colonial Manor Dr, Unit<br>C, Highland, IL 62249 |         | Highland | 022183300000043<br>02C |
| RENT-0224-1067 | Rental | Rental (Highland) | Complete | 02/15/2024 | 1317 Zschokke St,<br>Highland, IL 62249             |         | Highland | 012240512201024        |
| RENT-0224-1066 | Rental | Rental (Highland) | Complete | 02/15/2024 | 715 3Rd St, Unit 3,<br>Highland, IL 62249           |         | Highland | 021183214301017<br>001 |
| RENT-0224-1068 | Rental | Rental (Highland) | Complete | 02/20/2024 | 1221 Main St, Unit 1,<br>Highland, IL 62249         |         | Highland | 012240508201020        |
| RENT-0224-1074 | Rental | Rental (Highland) | Complete | 02/23/2024 | 1007 8Th St, Unit 4,<br>Highland, IL 62249          |         | Highland | 022183219404012        |
| RENT-0224-1076 | Rental | Rental (Highland) | Complete | 02/23/2024 | 1007 8Th St, Unit 7,<br>Highland, IL 62249          |         | Highland | 022183219404012        |
| RENT-0224-1072 | Rental | Rental (Highland) | Complete | 02/23/2024 | 1007 8Th St, Unit 1,<br>Highland, IL 62249          |         | Highland | 022183219404012        |
| RENT-0224-1075 | Rental | Rental (Highland) | Complete | 02/23/2024 | 1007 8Th St, Unit 5,<br>Highland, IL 62249          |         | Highland | 022183219404012        |
| RENT-0224-1073 | Rental | Rental (Highland) | Complete | 02/23/2024 | 1007 8Th St, Unit 3,<br>Highland, IL 62249          |         | Highland | 022183219404012        |
| RENT-0224-1069 | Rental | Rental (Highland) | Complete | 02/23/2024 | 1211 El Kay Ct, Unit 203,<br>Highland, IL 62249     |         | Highland | 012240409102006        |
| RENT-0224-1071 | Rental | Rental (Highland) | Complete | 02/23/2024 | 2009 Broadway, Unit 10,<br>Highland, IL 62249       |         | Highland | 012240406103001        |
| RENT-0224-1070 | Rental | Rental (Highland) | Complete | 02/23/2024 | 2009 Broadway, Unit 2,<br>Highland, IL 62249        |         | Highland | 012240406103001        |

| Permit #        | Туре                                       | Workclass                      | Status   | Issue Date | Main Address                                         | Project       | District          | Parcel          |
|-----------------|--------------------------------------------|--------------------------------|----------|------------|------------------------------------------------------|---------------|-------------------|-----------------|
| RENT-0224-1081  | Rental                                     | Rental (Highland)              | Issued   | 02/29/2024 | 408 Laurel St, Highland, IL<br>62249                 |               | Highland          | 022183219401013 |
| RENT-0224-1077  | Rental                                     | Rental (Highland)              | Issued   | 02/29/2024 | 203 Field Crossing Dr, Unit<br>6, Highland, IL 62249 |               | Highland          | 022183100000044 |
| RENT-0224-1078  | Rental                                     | Rental (Highland)              | Issued   | 02/29/2024 | 10 Crown Pointe Blvd, Unit<br>D, Highland, IL 62249  |               | Highland          | 021183100000011 |
| RENT-0224-1080  | Rental                                     | Rental (Highland)              | Issued   | 02/29/2024 | 420 Laurel St, Highland, IL<br>62249                 |               | Highland          | 022183219401010 |
| RENT-0224-1079  | Rental                                     | Rental (Highland)              | Issued   | 02/29/2024 | 1387 27Th St, Highland, IL<br>62249                  |               | Highland          | 012240808201003 |
|                 |                                            |                                |          |            |                                                      |               | PERMITS ISSUE     | D FOR RENTAL:   |
| RESIDENTIAL EL  | ECTRICAL                                   |                                |          |            |                                                      |               |                   |                 |
| ELER-0224-0104  | Residential<br>Electrical                  | Alteration,<br>Remodel, Repair | Complete | 02/09/2024 | 1501 13Th St, Highland, IL<br>62249                  |               | Highland          | 012240512204013 |
| ELER-0224-0105  | Residential<br>Electrical                  | Electric Service<br>Upgrade    | Complete | 02/20/2024 | 703 Cypress St, Highland,<br>IL 62249                |               | Highland          | 022183220404007 |
| ELER-0224-0106  | Residential<br>Electrical                  | Electric Service<br>Upgrade    | Issued   | 02/28/2024 | 2017 Main Dr, Highland, IL<br>62249                  |               | Highland          | 012240406101035 |
|                 |                                            |                                |          |            |                                                      | PERMITS ISSU  | ED FOR RESIDENTIA | AL ELECTRICAL:  |
| RESIDENTIAL NE  | W TWO FAMILY HOM                           | ЛE                             |          |            |                                                      |               |                   |                 |
| RTFH-0224-0013  | Residential New<br>Two Family Home         | New Two Family<br>Construction | Issued   | 02/20/2024 | 30 Marker Dr, Unit A,<br>Highland, IL 62249          |               | Highland          | 012240412203004 |
| RTFH-0224-0014  | Residential New<br>Two Family Home         | New Two Family Construction    | Issued   | 02/20/2024 | 30 Marker Dr, Unit B,<br>Highland, IL 62249          |               | Highland          | 012240412203004 |
|                 |                                            |                                |          |            | PERMITS I                                            | SSUED FOR RES | SIDENTIAL NEW TWO | O FAMILY HOME:  |
| RESIDENTIAL PO  | OL                                         |                                |          |            |                                                      |               |                   |                 |
| RPOOL-0224-0042 | Residential Pool                           | In Ground Pool                 | Issued   | 02/23/2024 | 1415 Lynn St, Highland, IL<br>62249                  |               | Highland          | 012240409103046 |
|                 |                                            |                                |          |            |                                                      | PERMIT        | S ISSUED FOR RES  | IDENTIAL POOL:  |
| RESIDENTIAL PO  | RTABLE SHED, DEC                           | K, CARPORT, GAZE               | во       |            |                                                      |               |                   |                 |
|                 | Residential                                | Shed, Deck,                    | Issued   | 02/26/2024 | 719 Sycamore St, Highland                            | ,             | Highland          | 022183317305027 |
| RSDCG-0224-0039 | Portable Shed,<br>Deck, Carport,<br>Gazebo | Carport, Gazebo                |          |            |                                                      |               |                   |                 |

| Permit #        | Туре                                          | Workclass                      | Status   | Issue Date | Main Address                            | Project        | District         | Parcel            |
|-----------------|-----------------------------------------------|--------------------------------|----------|------------|-----------------------------------------|----------------|------------------|-------------------|
| RESIDENTIAL RE  | MODEL, ALTERATIO                              | N, REPAIR                      |          |            |                                         |                |                  |                   |
| RRAR-0224-0060  | Residential<br>Remodel,<br>Alteration, Repair | Remodel,<br>Alteration, Repair | Issued   | 02/09/2024 | 1801 Zschokke St,<br>Highland, IL 62249 |                | Highland         | 012240516402012   |
| RRAR-0224-0062  | Residential<br>Remodel,<br>Alteration, Repair | Remodel,<br>Alteration, Repair | Complete | 02/14/2024 | 335 Hampton Ct, Highland,<br>IL 62249   |                | Highland         | 012240419401072   |
| RRAR-0224-0061  | Residential<br>Remodel,<br>Alteration, Repair | Remodel,<br>Alteration, Repair | Issued   | 02/14/2024 | 23 Red Oak Dr, Highland, IL<br>62249    |                | Highland         | 012240417302006   |
|                 |                                               |                                |          |            | ERMITS ISSUED FOR                       | R RESIDENTIAL  | REMODEL, ALTER   | RATION, REPAIR: 3 |
| RESIDENTIAL RE  | -ROOF                                         |                                |          |            |                                         |                |                  |                   |
| RROOF-0224-0501 | Residential Re-roof                           | Roof (Residential)             | Complete | 02/26/2024 | 703 3Rd St, Highland, IL<br>62249       |                | Highland         | 022183214301014   |
| RROOF-0224-0502 | Residential Re-roof                           | Roof (Residential)             | Issued   | 02/26/2024 | 2115 Hill Crest Dr, Highland, IL 62249  |                | Highland         | 012240418301027   |
|                 |                                               |                                |          |            |                                         | PERMITS IS     | SUED FOR RESIDE  | NTIAL RE-ROOF: 2  |
| RESIDENTIAL RE  | TAINING WALL                                  |                                |          |            |                                         |                |                  |                   |
| IRW-0224-0002   | Residential<br>Retaining Wall                 | Retaining Wall                 | Complete | 02/21/2024 | 1 Geneva Dr, Highland, IL<br>62249      |                | Highland         | 022183317302010   |
|                 |                                               |                                |          |            | PERM                                    | IITS ISSUED FO | R RESIDENTIAL RI | ETAINING WALL: 1  |
|                 |                                               |                                |          |            |                                         |                | GRAND TOT        | AL OF PERMITS: 50 |